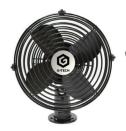

**#G-100001** Emergency Door Hinge Stainless, Greasable

**#G-TCDF015** Windshield Fan 2-Speed, Metal

PARTS DEPARTMENT TOLL FREE: 888-416-9333 | EMAIL: parts@dynamicspecialty.com