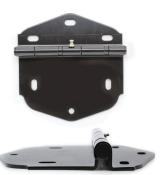

**#G-100001** Emergency Door Hinge Stainless, Greasable

**#G-TCDF015** Windshield Fan 2-Speed, Metal

PARTS DEPARTMENT TOLL FREE: 888-416-9333 | EMAIL: parts@dynamicspecialty.com