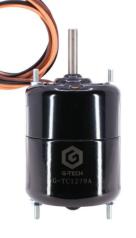

#### Vision Windshield Glass

**50 Pack** - Includes Shade Band, Approved/Certified Replacement

ROSCO #8960H/1 Mirror Glass Convex, Heated, Remote

\$**61**47

S SALES & SERVICI

**#G-TC1279 Heater Motors** Multi Purpose, 2-Speed