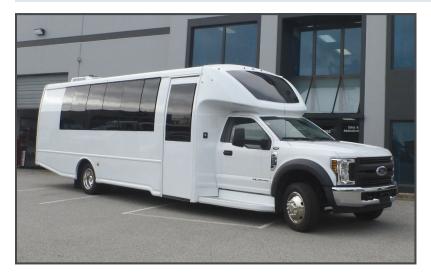

## 2019 Ford F550 Turtle Top Odyssey XL 24 Passenger + Lg. Rear Luggage

- Ford F550 6.7 litre V-8 diesel engine
- Large scenic front cap window
- Altro flooring in "storm grey"
- Limo-Package Upgrade: fabric wall and ceiling coverings
- Executive leather reclining seats with retractable seat belts
- Heated/remote exterior mirrors
- All interior lights LED
- USB power outlet at every seat