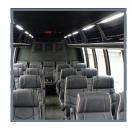

# IN-STOCK

2018 Freightliner Champion CTS 36 Passenger + Rear Luggage

- Freightliner Chassis with Cummins ISB
  6.7 litre 300HP diesel engine
- Allison 3000 PTS automatic transmission
- Air brakes with exhaust brake
- High-back reclining seats with integrated arm rests and map pockets
- Thermal pane panoramic view windows
- Rear air suspension
- Overhead parcel racks
- Heated/remote exterior mirrors
- All interior lights LED
- Under-seat retractable seat belts
- Backup camera
- USB power outlet at every seat

## 2019 Freightliner Champion CTS 42 Passenger + Rear Luggage

- Freightliner Chassis with Cummins ISB 6.7 litre 300HP diesel engine
- Allison 3000 PTS automatic transmission
- Air brakes with exhaust brake
- High-back reclining seats with integrated arm rests and map pockets
- Thermal pane panoramic view windows
- Rear air suspension
- Overhead parcel racks
- Heated/remote exterior mirrors
- All interior lights LED
- Under-seat retractable seat belts
- Backup camera
- USB power outlet at every seat