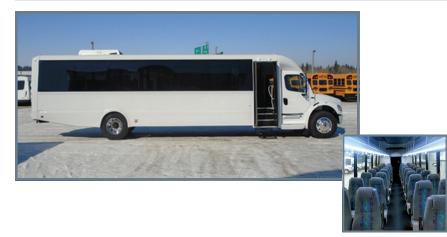

# IN-STOCK

2018 Freightliner Champion CTS 36 Passenger + Rear Luggage

- Freightliner Chassis with Cummins ISB
  6.7 litre 300HP diesel engine
- Allison 3000 PTS automatic transmission
- Air brakes with exhaust brake
- High-back reclining seats with integrated arm rests and map pockets
- Thermal pane panoramic view windows
- Rear air suspension
- Overhead parcel racks
- Heated/remote exterior mirrors
- All interior lights LED
- Under-seat retractable seat belts
- Backup camera
- USB power outlet at every seat