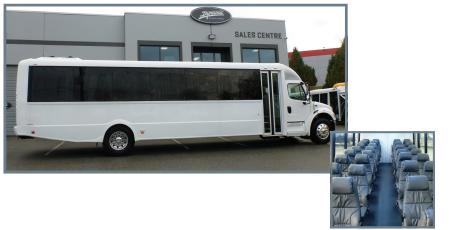

#### 2019 Freightliner Federal Premier 36 Passenger + Rear Luggage

- Freightliner M2 chassis with Cummins ISB
  6.7 litre 300HP diesel engine
- Allison 2500 PTS automatic transmission
- Air brakes with exhaust brake
- Large scenic front cap windows
- Rear air suspension
- Freedman high-back reclining seats
- Overhead parcel racks
- Heated/remote exterior mirrors
- All interior lights LED
- Under-seat retractable seat belts
- Backup camera

### 2020 Freightliner Federal Premier 40 Passenger

- Freightliner M2 chassis with Cummins ISB 6.7 litre 300HP diesel engine
- Allison 2500 PTS automatic transmission
- Hydraulic brakes with exhaust brake
- Large scenic front cap window
- Rear air suspension
- Freedman high back reclining seats
- Overhead parcel racks
- Heated/remote exterior mirrors
- All interior lights LED
- Under-seat retractable seat belts
- Backup camera