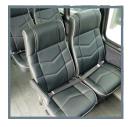

## 2019 Ford F550 Turtle Top Odyssey XL 24 Passenger + Lg. Rear Luggage

- Ford F550 6.7 litre V-8 diesel engine
- Large scenic front cap window
- Altro flooring in "storm grey"
- Limo-Package Upgrade: fabric wall and ceiling coverings
- Executive leather reclining seats with retractable seat belts
- Heated/remote exterior mirrors
- All interior lights LED
- USB power outlet at every seat