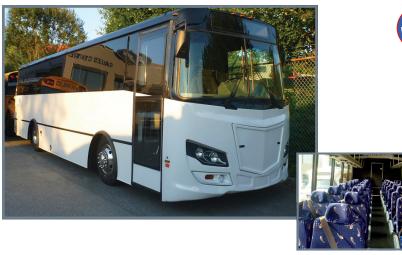

#### 2019 Freightliner Federal Premier 36 Passenger + Rear Luggage

- Freightliner M2 chassis with Cummins ISB
  6.7 litre 300HP diesel engine
- Allison 2500 PTS automatic transmission
- Air brakes with exhaust brake
- Large scenic front cap windows
- Rear air suspension
- Freedman high-back reclining seats
- Overhead parcel racks
- Heated/remote exterior mirrors
- All interior lights LED
- Under-seat retractable seat belts
- Backup camera