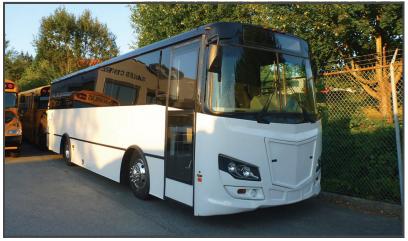

#### 2019 Freightliner Federal Premier 36 Passenger + Rear Luggage

- Freightliner M2 chassis with Cummins ISB
  6.7 litre 300HP diesel engine
- Allison 2500 PTS automatic transmission
- Air brakes with exhaust brake
- Large scenic front cap windows
- Rear air suspension
- Freedman high-back reclining seats
- Overhead parcel racks
- Heated/remote exterior mirrors
- All interior lights LED
- Under-seat retractable seat belts
- Backup camera

### 2020 Freightliner Federal Premier 40 Passenger

- Freightliner M2 chassis with Cummins ISB 6.7 litre 300HP diesel engine
- Allison 2500 PTS automatic transmission
- Hydraulic brakes with exhaust brake
- Large scenic front cap window
- Rear air suspension
- Freedman high back reclining seats
- Overhead parcel racks
- Heated/remote exterior mirrors
- All interior lights LED
- Under-seat retractable seat belts
- Backup camera