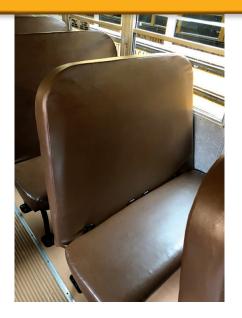

# SCHOOL BUS

**PARTS & ACCESSORIES** 

THE RIGHT PEOPLE. THE RIGHT BUS.

**BROWN** SEAT **BACK COVER** 

List \$71.90

Pebble grain, 39", easy to install, durable

**BROWN SEAT BOTTOM COVER** 

List \$20.22