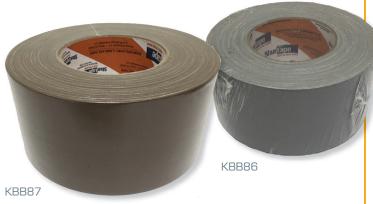

**GREY HIGH-BACK SEAT** BACK **COVER** 

List \$55.68

Pebble grain, 39", easy to install, durable

**GREY SEAT BOTTOM COVER** 

List \$29.16

**BROWN OR GREY SEAT REPAIR TAPE** 

2" wide x 60 ft.

Pricing in effect until August 31, 2020