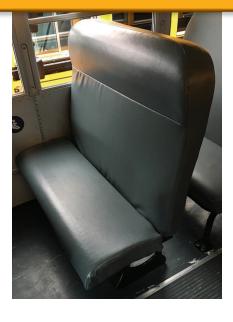

**GREY HIGH-BACK SEAT** BACK **COVER** 

List \$55.68

Pebble grain, 39", easy to install, durable

**GREY SEAT BOTTOM COVER** 

List \$29.16

**BROWN OR GREY SEAT REPAIR TAPE** 

2" wide x 60 ft.

Pricing in effect until August 31, 2020